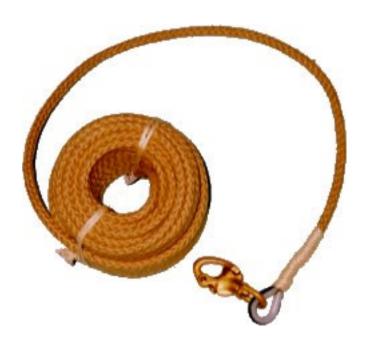

## **Fireproof Lifelines**

Product Code:

BR00-6618-00 - 15mtr (50ft) Lifeline BR00-6619-00 - 22mtr (70ft) Lifeline BR00-6620-00 - 30mtr Lifeline BR00-6621-00 - 40mtr Lifeline

Made from 72 strands of flexible galvanised steel wire with an outer covering of plaited jute, giving an outer circumference of 3.175 cm. Breaking strain of not less than 1 ton (1016 kg). A non ferrous brass swivel shackle has a breaking strain of 1200 kg. The lifelines are available in varying lengths from 15 metres to 61 metres as standard. Other lengths can be made up to order as required.