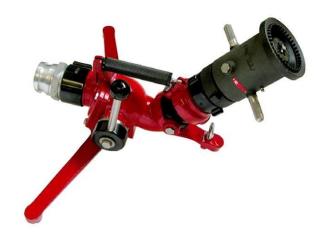

## 1900ltr Portable Monitor

The Flameskill 1900ltr Portable Monitor is a highly manoeuvrable and light weight monitor. A compact and low profile design makes it stable in operation for single person use. The 1900ltr Portable Monitor is also able to be used unmanned at the scene of the fire to help save on man power.

This monitor is ideal for quick attack operations with flow rates up to 1900 Litres/Min. Adjustable elevation between 30° to 60° unmanned, down to 20° when manned. Also horizontal rotation is adjustable 20° either side of the centre.