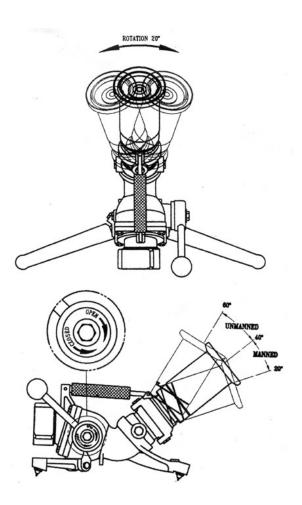

## 1900ltr Portable Monitor

The Flameskill 1900ltr Portable Monitor is a highly manoeuvrable and light weight monitor. A compact and low profile design makes it stable in operation for single person use. The 1900ltr Portable Monitor is also able to be used unmanned at the scene of the fire to help save on man power.

This monitor is ideal for quick attack operations with flow rates up to 1900 Litres/Min. Adjustable elevation between 30° to 60° unmanned, down to 20° when manned. Also horizontal rotation is adjustable 20° either side of the centre.