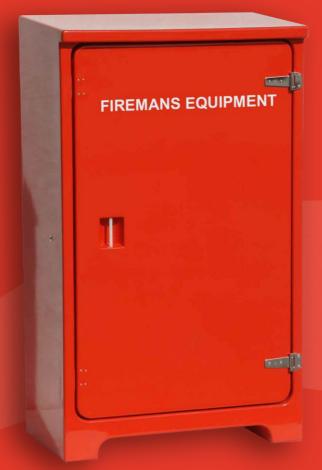

## JB08FE Firemans Equipment

Firefighters Clothing. (With 1 x shelf and

2 x BA clips)

**Approvals:** Lloyds Register Type Test Approved

American Bureau of Shipping Approved

**IP Rating:** IP56

**Dimensions mm:** 

**Height x width x depth:**  $1474 \times 918 \times 477$  **Aperture mm:**  $1234H \times 704W$ 

Internal depth mm: 405 Weight Kg: 33

**Material Specification:** 

Colour: Red RAL3000

Material: 3-4mm nominal thickness GRP

Door catch: Nylon ball and socket catch

**Door handle:** Recessed nylon rod

**Hinges:** 316 Stainless Steel T hinge

**Seal:** EPDM seal

**Reinforcement:** 150mm<sup>2</sup> pads to top and bottom of back

**Lettering:** "Firemans Equipment" 50mm white