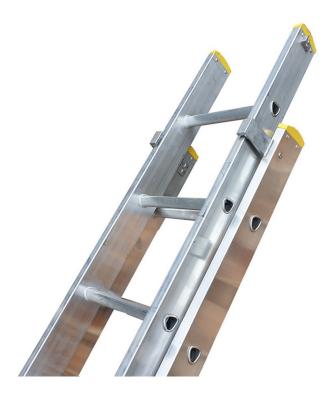

## Ladder—(2 piece)

Product code: BR01-6608-00

Ladder-2-Piece (CAP437) come with large D-shaped rungs, box section stiles. Maximum loading is 150 kg. 2.7mtr-4.4mtr.

Double extension ladders are vigorously tested with a maximum load rating of 150kg.

- Sturdy aluminium ladder
- Stabiliser bar to help limit sideways flip
- Ideal for all types of professional work
- Large comfortable 'D' shaped rungs
- Rigid extruded box section stiles for added strength
- Secure non-slip grip with all round PVC moulded feet

Stored Height: 2.7mtr
Max Extended Height: 4.4mtr
Width: 410mm
Weight: 10.5kg

FlameSkill Ltd

1 Morton Peto Estate
Great Yarmouth
Norfolk
NR31 OLT
Tel: 01493 440464
Email: admin@flameskill.co.uk
Web: www.flameskill.co.uk