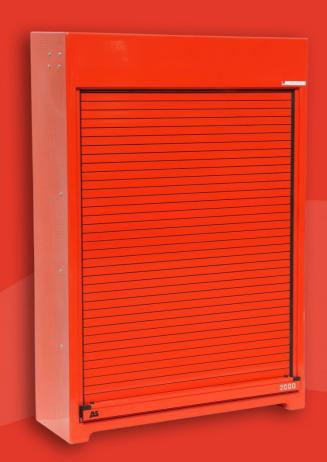

## RS300FE Fireman's Equip Cabinet

**Typical Use:** Storage of 2 x Firefighter's clothing,

hanging c/w CABA

**Approvals:** Lloyds Register Type Test Approved

American Bureau of Shipping Approved

**IP Rating:** IP56

**Dimensions mm:** 

Height x width x depth:  $2015 \times 1385 \times 460$ Aperture mm:  $1500H \times 1210W$ 

Internal depth mm: 400 Weight Kg: 80

**Material Specification:** 

Colour: Red RAL3000

Material:3-4mm nominal thickness GRPRoller Shutter:Extreme Environment Roller

Shutter

**Seal:** EPDM seal

**Reinforcement:** 2 x 150mm<sup>2</sup> pads

Lettering: "Firemans Equipment" 75mm white
Optional Extras: Cabinet specification can be changed to

meet your requirements

Jo Bird & Company Ltd Factory Lane, Bason Bridge, Highbridge, Somerse Tel +44 (0)1278 785546 Fax +44 (0)1278 780541 info@jobird.co.uk www.jobird.co.uk