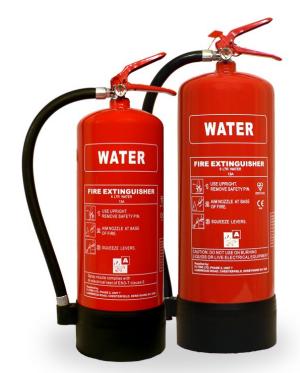

## Water Fire Extinguishers

Using leading technology in manufacture the 6ltr and 9ltr extinguisher is a drawn can with a high quality plated brass body valve.

- Extinguisher supplied with flexible hose
- Spray nozzle which satisfies the di-electric test of 35k volts
- Compact and portable with the traditional 9ltr water extinguisher fire rating of 13A
- In discharge mode this extinguisher is truly environmentally friendly
- High quality plated brass body valve
- Extinguisher supplied with flexible hose, nozzle with jet discharge and durable plastic skirt

| Model Ref              | FS01-065-000   | FS01-065-000   |
|------------------------|----------------|----------------|
| Capacity               | 6ltr           | 9ltr           |
| Fire rating            | 13A            | 13A            |
| Operating pressure     | 12 bar at 20°C | 12 bar at 20°C |
| Operating temperature  | +5°C to +60°C  | +5°C to +60°C  |
| Height                 | 540mm          | 610mm          |
| Diameter               | 162mm          | 182mm          |
| Filled weight (approx) | 10kgs          | 14kgs          |