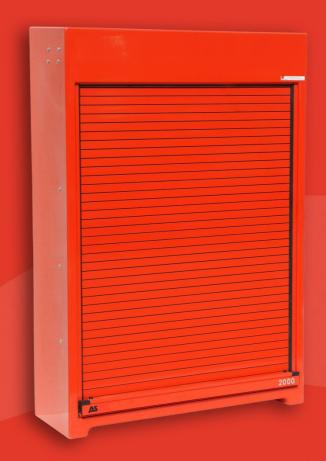

## RS300.600FE Fireman's Equipment Cabinet

**Typical Use:** Storage of 4 x Firefighter's outfits, as

well as 4 x BA sets with spare bottles

**Approvals:** Lloyds Register Type Test Approved

American Bureau of Shipping Approved

**IP Rating:** IP56

**Dimensions mm:** 

**Height x width x depth:**  $2020 \times 1390 \times 600$  **Aperture mm:**  $1500H \times 1210W$ 

Internal depth mm: 540
Weight Kg: 93

**Material Specification:** 

Colour: Red RAL3000

Material:3-4mm nominal thickness GRPRoller Shutter:Extreme Environment Roller

Shutter

**Seal:** EPDM seal

**Reinforcement:** 2 x 150mm<sup>2</sup> pads

Lettering: "Firemans Equipment" 75mm white
Optional Extras: Cabinet specification can be changed to