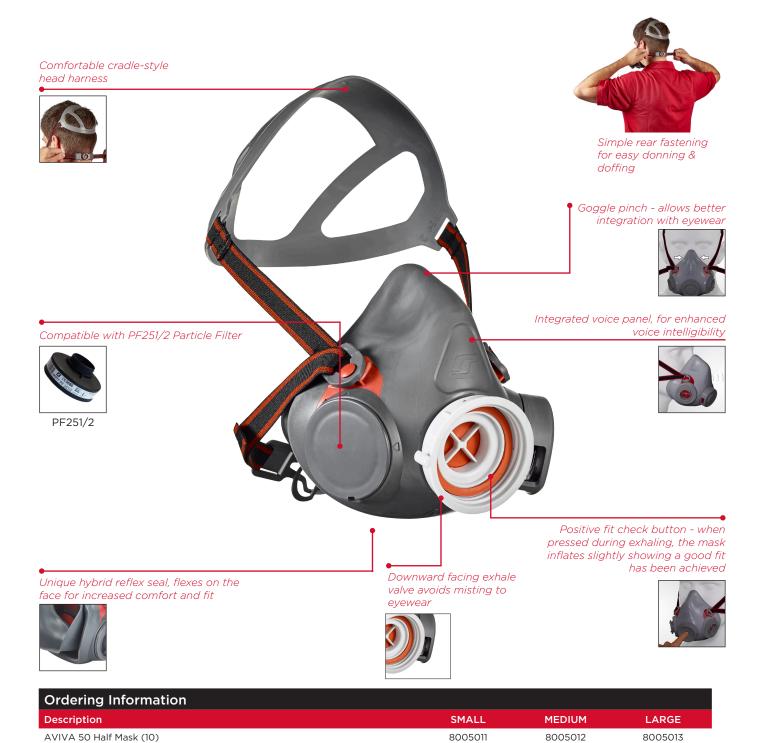

### SINGLE FILTER HALF MASK

The new AVIVA 50 single filter half mask is the next step forward in half mask technology from Scott Safety. Innovative design elements such as a reflex face seal, an easy-to-use leak check mechanism and goggle 'pinch' have been integrated into the AVIVA 50 half mask, with user comfort and protection in mind. AVIVA 50 is suitable for a variety of applications including paint spraying, chemicals and manufacturing. AVIVA 50 is suitable for a variety of applications where particulate hazards are present, it utilises the Tornado PF251 particulate filter.

### **PRODUCT HIGHLIGHTS**

- Single filter half mask utilising the Tornado PF251 particulate filter
- Reflex seal absorbs facial movements, maintaining protection
- Easy to use leak check mechanism
- Goggle pinch designed for improved eye PPE integration
- Enhanced voice intelligibility
- Comfortable, durable head cradle suitable for use underneath headwear
- READY-PAK option for clean storage and easy transportation