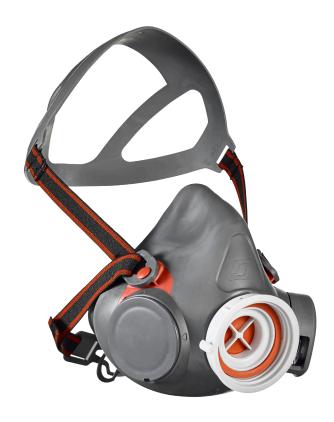

### SINGLE FILTER HALF MASK

The new AVIVA 50 single filter half mask is the next step forward in half mask technology from Scott Safety. Innovative design elements such as a reflex face seal, an easy-to-use leak check mechanism and goggle 'pinch' have been integrated into the AVIVA 50 half mask, with user comfort and protection in mind. AVIVA 50 is suitable for a variety of applications including paint spraying, chemicals and manufacturing. AVIVA 50 is suitable for a variety of applications where particulate hazards are present, it utilises the Tornado PF251 particulate filter.

### **PRODUCT HIGHLIGHTS**

- Single filter half mask utilising the Tornado PF251 particulate filter
- Reflex seal absorbs facial movements, maintaining protection
- Easy to use leak check mechanism
- Goggle pinch designed for improved eye PPE integration
- Enhanced voice intelligibility
- Comfortable, durable head cradle suitable for use underneath headwear
- READY-PAK option for clean storage and easy transportation