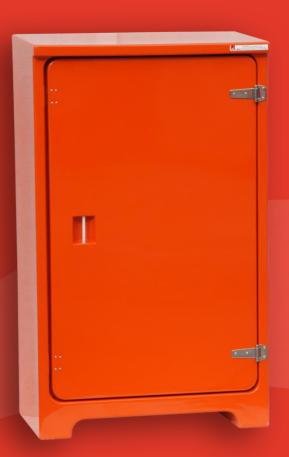

## Firebird JB08.750LJ Lifejacket Cabinet

- Uniquely Lloyds Register Type Test Approved
- American Bureau of Shipping Approved
- 25 years proven track record
- IP56 rated for excellent weather protection
- Engineered to your specification

## Firebird **JB08.750LJ** Lifejacket Cabinet

| Typical Use:            | Automatic Lifejackets (approx 28- 32<br>according to type) Hung on 4 x GRP<br>saddles |
|-------------------------|---------------------------------------------------------------------------------------|
| Approvals:              | Lloyds Register Type Test Approved<br>American Bureau of Shipping Approved            |
| IP Rating:              | IP56                                                                                  |
| Dimensions mm:          |                                                                                       |
| Height x width x depth: | 1503 x 935 x 768                                                                      |
| Aperture mm:            | 1234H x 704W                                                                          |
| Internal depth mm:      | 696                                                                                   |
| Weight Kg:              | 40                                                                                    |
| Material Specification: |                                                                                       |
| Colour:                 | Orange RAL2009                                                                        |
| Material:               | 3-4mm nominal thickness GRP                                                           |
| Door catch:             | Nylon ball and socket catch                                                           |
| Door handle:            | Recessed nylon rod                                                                    |
| Hinges:                 | 316 Stainless Steel T hinge                                                           |
| Seal:                   | EPDM seal                                                                             |
| Reinforcement:          | 150mm <sup>2</sup> pads to top and bottom of back                                     |
| Lettering:              | "Lifejackets" 50mm white                                                              |
| <b>Optional Extras:</b> | Cabinet specification can be changed to meet your requirements                        |
|                         |                                                                                       |