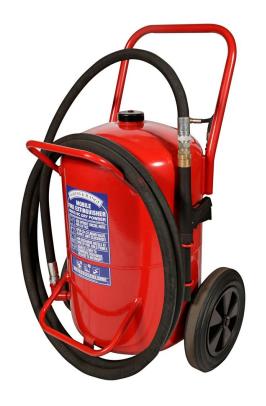

## **BC Powder Wheeled Extinguisher Unit**

## BC powder wheeled fire extinguisher

BC powder is based on Sodium bicarbonate. The extinguishing mechanism being that it interferes with the chemical reactions that take place in the combustion zone, thus the flame ceases to exist and the fire is extinguished.

The powder is non conductive and my be used in the presence of an electric current.

BC powder will extinguish class B fires and class C fires.

- Lloyds/MCA approved
- CE marked in accordance with the PED
- Colour coded screen
- Manufactured in the UK
- Reliable

| Model Ref              | FST6-050-0BC     | FST6-070-0BC     | FST6-100-0BC     | FST6-165-0BC     |
|------------------------|------------------|------------------|------------------|------------------|
| Capacity               | 50kg             | 70kg             | 100kg            | 135kg            |
| Fire rating            | -                | -                | -                | -                |
| Operating pressure     | 11.5 bar at 20°C | 11.5 bar at 20°C | 14.5 bar at 20°C | 14.5 bar at 20°C |
| Operating temperature  | -30°C to +60°C   | -30°C to +60°C   | -30°C to +60°C   | -30°C to +60°C   |
| Height                 | 980mm            | 980mm            | 1230mm           | 1230mm           |
| Diameter               | 610mm            | 610mm            | 770mm            | 770mm            |
| Filled weight (approx) | 94kg             | 114kg            | 198kg            | 263kg            |