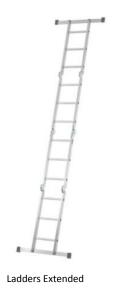

## **Combination Foldable Ladders**

Ladders Folded

Product code: BR01-6608-01

The 10 in 1 combination ladder can be changed in to many different positions for a wide variety of uses. Its light 11.2kg aluminium construction can hold 150kg. Its slip resistant feet provide stability whilst climbing. It extends from its storage height of 900mm to a maximum height of 3.38mtr in 1 section including 12 box non-slip rungs for added safety whilst working.

Folded height: 900mm

Maximum extended height: 3.38mtr

Width: 340mm Depth: 280mm Weight: 11.2kg Maximum load: 150kg

FlameSkill Ltd

1 Morton Peto Estate
Great Yarmouth
Norfolk
NR31 0LT
Tel: 01493 440464
Email: admin@flameskill.co.uk
Web: www.flameskill.co.uk