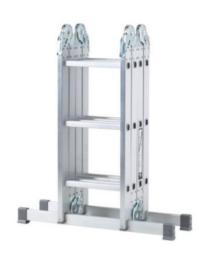

## **Combination Foldable Ladders**

Ladders Folded

Product code: BR01-6608-01

The 10 in 1 combination ladder can be changed in to many different positions for a wide variety of uses. Its light 11.2kg aluminium construction can hold 150kg. Its slip resistant feet provide stability whilst climbing. It extends from its storage height of 900mm to a maximum height of 3.38mtr in 1 section including 12 box non-slip rungs for added safety whilst working.

Folded height: 900mm

Maximum extended height: 3.38mtr

Width: 340mm Depth: 280mm Weight: 11.2kg Maximum load: 150kg

FlameSkill Ltd

1 Morton Peto Estate
Great Yarmouth
Norfolk
NR31 0LT
Tel: 01493 440464
Email: admin@flameskill.co.uk
Web: www.flameskill.co.uk