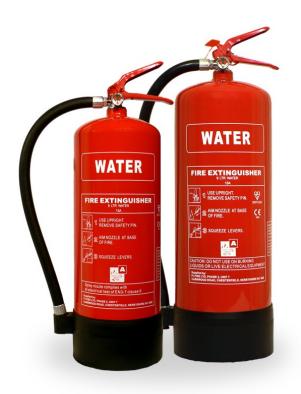

## Water Fire Extinguishers, Stored Pressure

## **Water Fire Extinguishers**

Using leading technology in manufacture the 6ltr and 9ltr extinguisher is a drawn can with a high quality plated brass body valve.

- Extinguisher supplied with flexible hose
- Spray nozzle which satisfies the di-electric test of 35k volts
- Compact and portable with the traditional 9ltr water extinguisher fire rating of 13A
- In discharge mode this extinguisher is truly environmentally friendly
- High quality plated brass body valve
- Extinguisher supplied with flexible hose, nozzle with jet discharge and durable plastic skirt

| Model Ref              | FS01-065-000   | FS01-065-000   |
|------------------------|----------------|----------------|
| Capacity               | 6ltr           | 9ltr           |
| Fire rating            | 13A            | 13A            |
| Operating pressure     | 12 bar at 20°C | 12 bar at 20°C |
| Operating temperature  | +5°C to +60°C  | +5°C to +60°C  |
| Height                 | 540mm          | 610mm          |
| Diameter               | 162mm          | 182mm          |
| Filled weight (approx) | 10kgs          | 14kgs          |